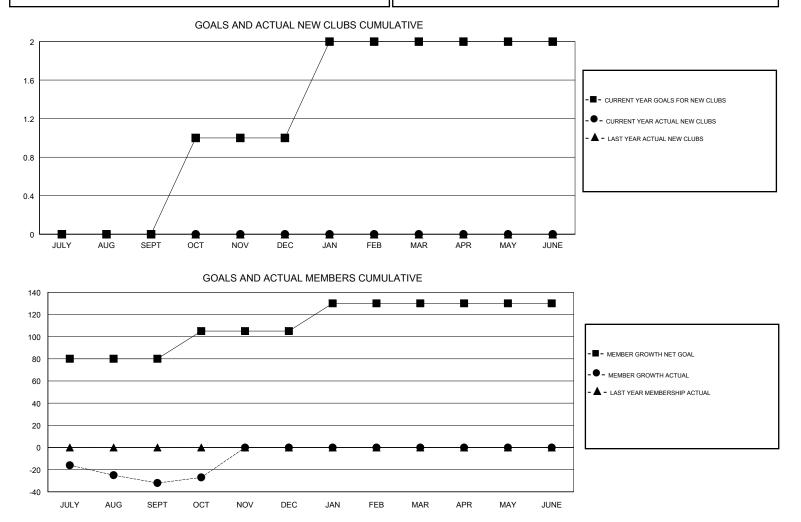

## GMT CA

| Clubs<br>RESULTS FOR 2017-2018 |   |   |   | Members<br>RESULTS FOR 2017-2018 |    |    |    |
|--------------------------------|---|---|---|----------------------------------|----|----|----|
|                                |   |   |   |                                  |    |    |    |
| JULY/AUG/SEPT                  | 0 | 0 | 1 | JULY/AUG/SEPT                    | 80 | 30 | 57 |
| OCT/NOV/DEC                    | 1 | 0 | 0 | OCT/NOV/DEC                      | 25 | 21 | 12 |
| JAN/FEB/MAR                    | 1 | 0 | 0 | JAN/FEB/MAR                      | 25 | 0  | 0  |
| APR/MAY/JUNE                   | 0 | 0 | 0 | APR/MAY/JUNE                     | 0  | 0  | 0  |